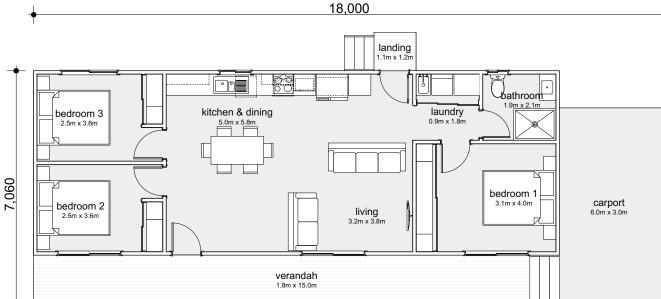

## LV3E 3 🕮 | 1 🚔 | 1 🚽

| Modules:    | 1                   |
|-------------|---------------------|
| Total Area: | 105.9m <sup>2</sup> |
| Living:     | 12.1m <sup>2</sup>  |
| Verandah:   | 27m <sup>2</sup>    |
| Length:     | 15m                 |
| Width:      | 7.1m                |
|             |                     |