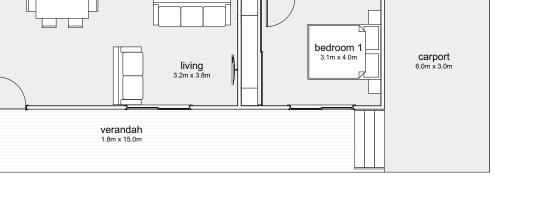

## LV3E 3 🕮 | 1 🚔 | 1 🚽

| Modules:    | 1                   |
|-------------|---------------------|
| Total Area: | 105.9m <sup>2</sup> |
| Living:     | 12.1m <sup>2</sup>  |
| Verandah:   | 27m <sup>2</sup>    |
| Length:     | 15m                 |
| Width:      | 7.1m                |
|             |                     |