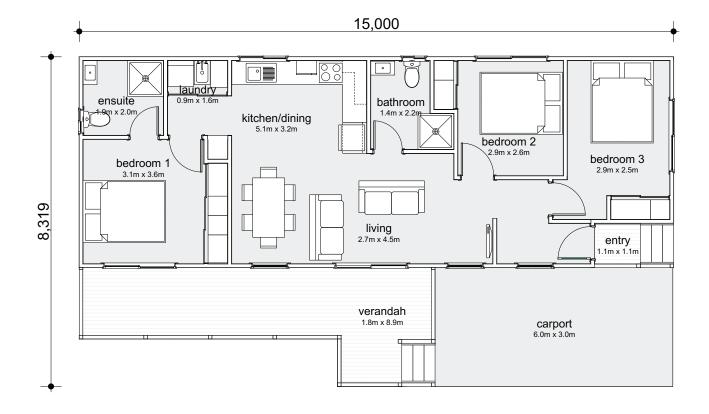

## 3 BEDROOM HOME

These drawings are protected by copyright and remain the property of Uniplan Group. They may not be reproduced or copied without permission of Uniplan Group. All site dimensions are to be verified and confirmed by the client prior to the commencement of works.

## LV3D

| Modules:    | 1                   |
|-------------|---------------------|
| Total Area: | 79.5m <sup>2</sup>  |
| Living:     | 12m <sup>2</sup>    |
| Verandah:   | 16.06m <sup>2</sup> |
| Length:     | 15m                 |
| Width:      | 7.11m               |