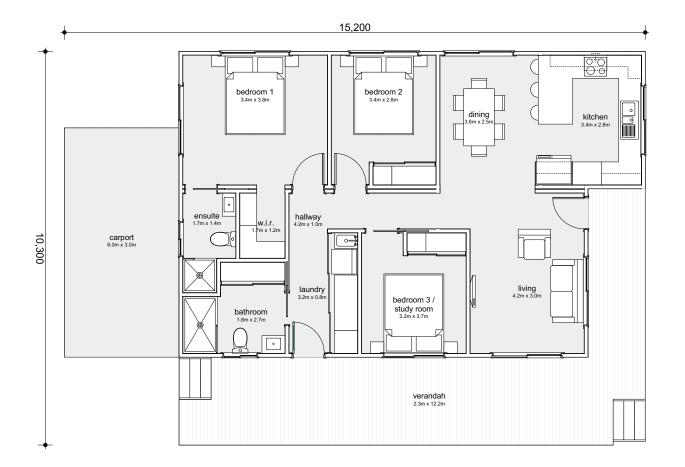

## 3 BEDROOM HOME

These drawings are protected by copyright and remain the property of Uniplan Group. They may not be reproduced or copied without permission of Uniplan Group. All site dimensions are to be verified and confirmed by the client prior to the commencement of works.

## LV3A

| Modules:    | 2                   |
|-------------|---------------------|
| Total Area: | 135m²               |
| Living:     | 12.6m <sup>2</sup>  |
| Verandah:   | 28.29m <sup>2</sup> |
| Length:     | 12.2m               |
| Width:      | 8m                  |