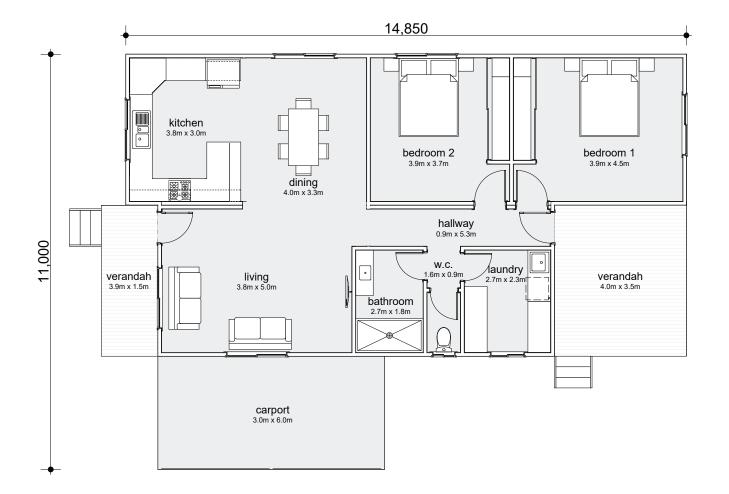

## 2 BEDROOM HOME

These drawings are protected by copyright and remain the property of Uniplan Group. They may not be reproduced or copied without permission of Uniplan Group. All site dimensions are to be verified and confirmed by the client prior to the commencement of works.

## LV2P

| Modules:    | 2       |
|-------------|---------|
| Total Area: | 118.8m² |
| Living:     | 19m²    |
| Verandah:   | 14m²    |
| Length:     | 14.85m  |
| Width:      | 8m      |