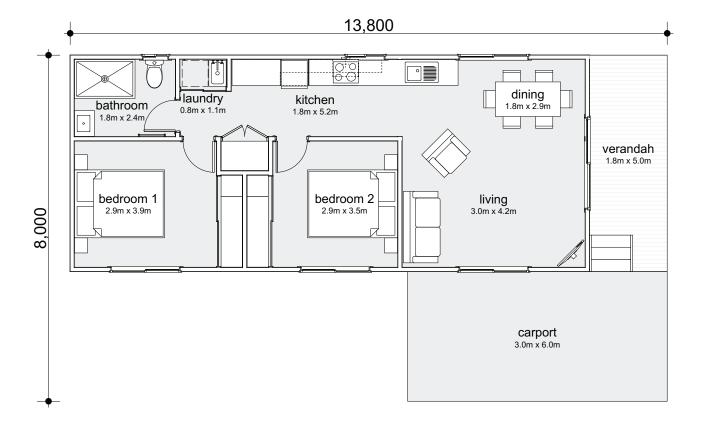

## 2 BEDROOM HOME

These drawings are protected by copyright and remain the property of Uniplan Group. They may not be reproduced or copied without permission of Uniplan Group. All site dimensions are to be verified and confirmed by the client prior to the commencement of works.

## LV2N

| Modules:    | 1                  |
|-------------|--------------------|
| Total Area: | 69m²               |
| Living:     | 12.6m <sup>2</sup> |
| Verandah:   | 9m²                |
| Length:     | 13.8m              |
| Width:      | 5m                 |