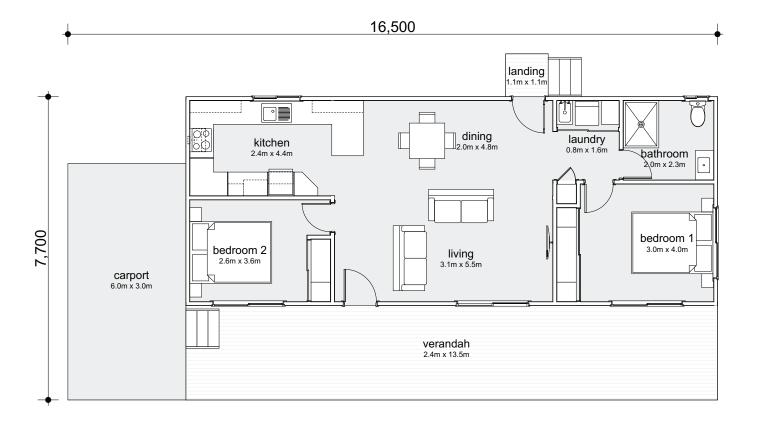

## 2 BEDROOM HOME

These drawings are protected by copyright and remain the property of Uniplan Group. They may not be reproduced or copied without permission of Uniplan Group. All site dimensions are to be verified and confirmed by the client prior to the commencement of works.

## LV2M

| Modules:    | 1                  |
|-------------|--------------------|
| Total Area: | 71.55m²            |
| Living:     | 17m²               |
| Verandah:   | 32.4m <sup>2</sup> |
| Length:     | 13.5m              |
| Width:      | 5.3m               |
|             |                    |