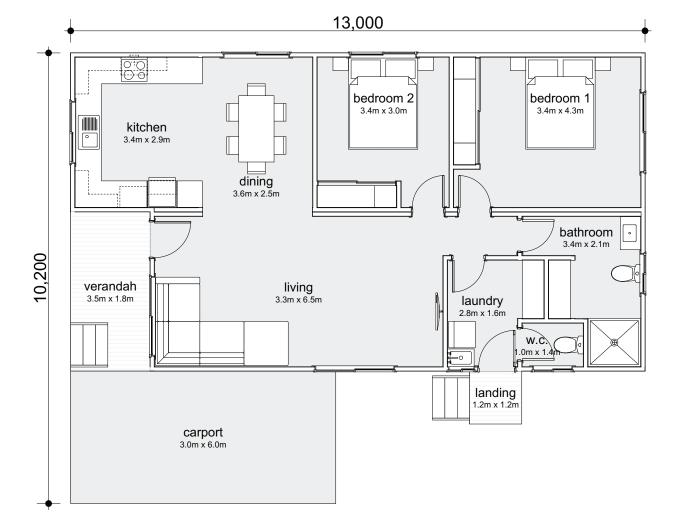

## 

| Modules:    | 2                   |
|-------------|---------------------|
| Total Area: | 93.6m <sup>2</sup>  |
| Living:     | 21.45m <sup>2</sup> |
| Verandah:   | 6.3m <sup>2</sup>   |
| Length:     | 13m                 |
| Width:      | 7.2m                |
|             |                     |