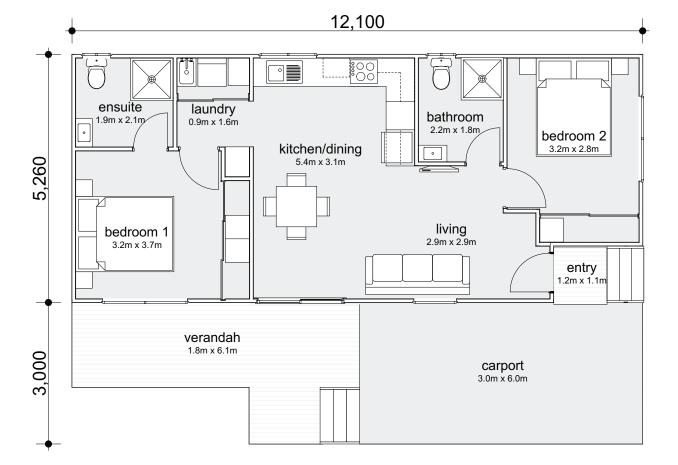

## 

| Modules:    | 1                  |
|-------------|--------------------|
| Total Area: | 73.7m <sup>2</sup> |
| Living:     | 8.4m <sup>2</sup>  |
| Verandah:   | 11m <sup>2</sup>   |
| Length:     | 12.1m              |
| Width:      | 5.26m              |
|             |                    |