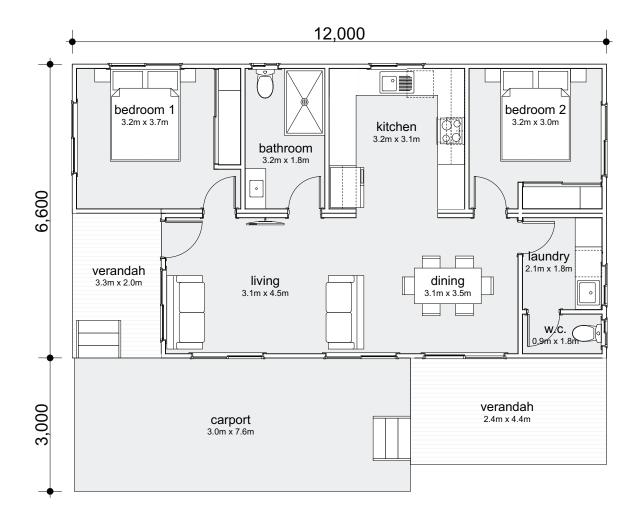

## 2 BEDROOM HOME

These drawings are protected by copyright and remain the property of Uniplan Group. They may not be reproduced or copied without permission of Uniplan Group. All site dimensions are to be verified and confirmed by the client prior to the commencement of works.

## LV2J

2 🞮 | 1 🗐 | 2 🚽

| Modules:    | 2                  |
|-------------|--------------------|
| Total Area: | 79.2m <sup>2</sup> |
| Living:     | 13.9m²             |
| Verandah:   | 6.6m <sup>2</sup>  |
| Length:     | 12m                |
| Width:      | 6.6m               |
|             |                    |