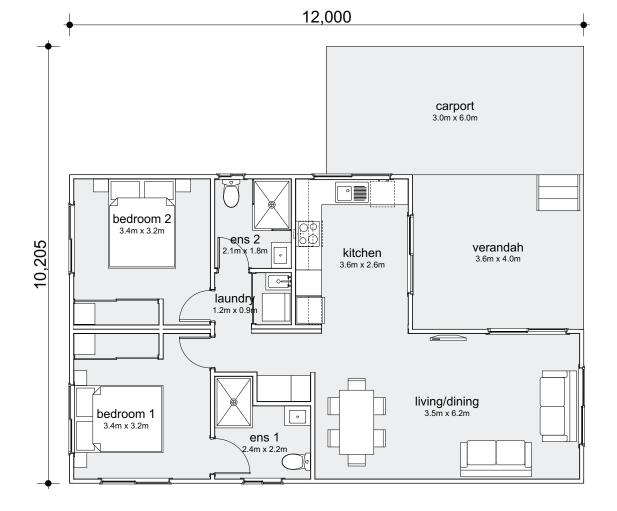

## 

| Modules:    | 2                  |
|-------------|--------------------|
| Total Area: | 86.4m <sup>2</sup> |
| Living:     | 21.7m <sup>2</sup> |
| Verandah:   | 14.4m <sup>2</sup> |
| Length:     | 12m                |
| Width:      | 7.2m               |
|             |                    |