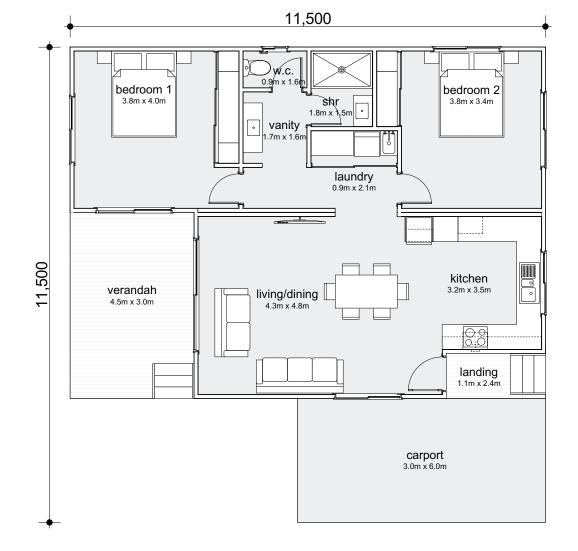

## LV2H 2 🞮 | 1 奇 | 1 🚽

| Modules:    | 2                   |
|-------------|---------------------|
| Total Area: | 97.75m <sup>2</sup> |
| Living:     | 20.6m <sup>2</sup>  |
| Verandah:   | 7.5m <sup>2</sup>   |
| Length:     | 11.5m               |
| Width:      | 8.5m                |
| -           |                     |