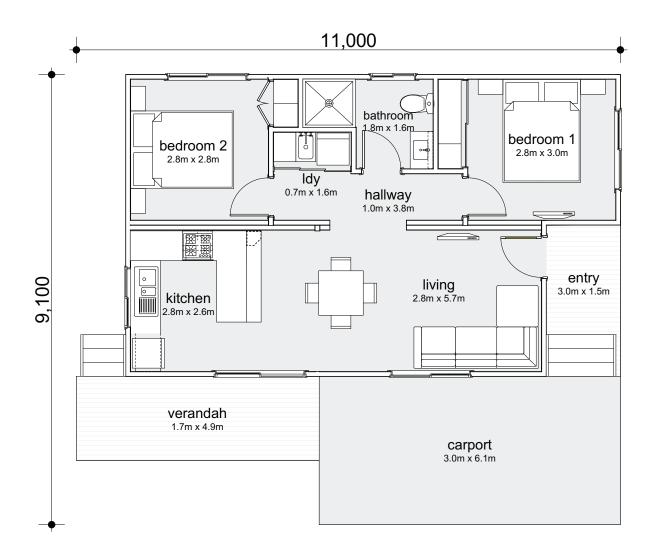

| Modules:    | 2                 |
|-------------|-------------------|
| Total Area: | 61m <sup>2</sup>  |
| Living:     | 16m <sup>2</sup>  |
| Verandah:   | 8.3m <sup>2</sup> |
| Length:     | 10m               |
| Width:      | 6.1m              |
| -           |                   |