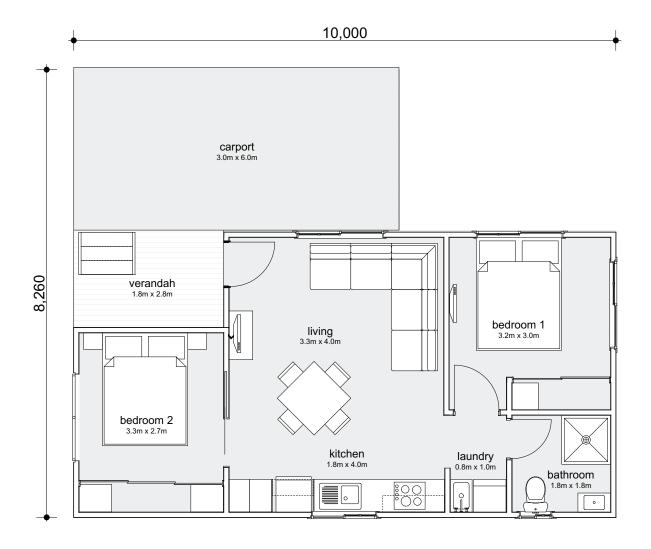

## 2 BEDROOM HOME

These drawings are protected by copyright and remain the property of Uniplan Group. They may not be reproduced or copied without permission of Uniplan Group. All site dimensions are to be verified and confirmed by the client prior to the commencement of works.

## LV2D

| Modules:    | 1                  |
|-------------|--------------------|
| Total Area: | 52.6m <sup>2</sup> |
| Living:     | 12m²               |
| Verandah:   | 5m <sup>2</sup>    |
| Length:     | 10m                |
| Width:      | 5.26m              |
| •           |                    |