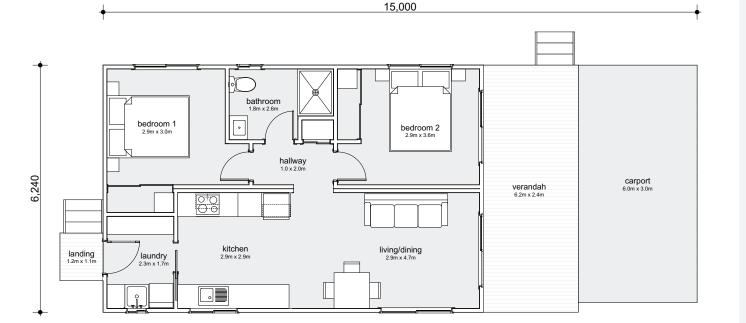

## LV2C 2 ≔ | 1 ♠ | 1 ◀

| Modules:    | 2                   |
|-------------|---------------------|
| Total Area: | 74.88m <sup>2</sup> |
| Living:     | 13.6m <sup>2</sup>  |
| Verandah:   | 14.88m <sup>2</sup> |
| Length:     | 12m                 |
| Width:      | 6.24m               |
|             |                     |