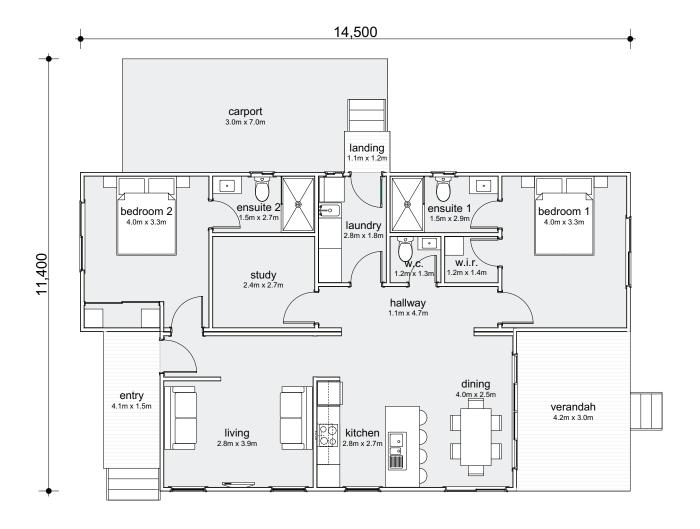

## 2 BEDROOM + STUDY HOME

These drawings are protected by copyright and remain the property of Uniplan Group. They may not be reproduced or copied without permission of Uniplan Group. All site dimensions are to be verified and confirmed by the client prior to the commencement of works.

## LV2BS

| Modules:    | 2                   |
|-------------|---------------------|
| Total Area: | 121.8m <sup>2</sup> |
| Living:     | 11m²                |
| Verandah:   | 12.6m <sup>2</sup>  |
| Length:     | 14.5m               |
| Width:      | 8.4m                |
|             |                     |