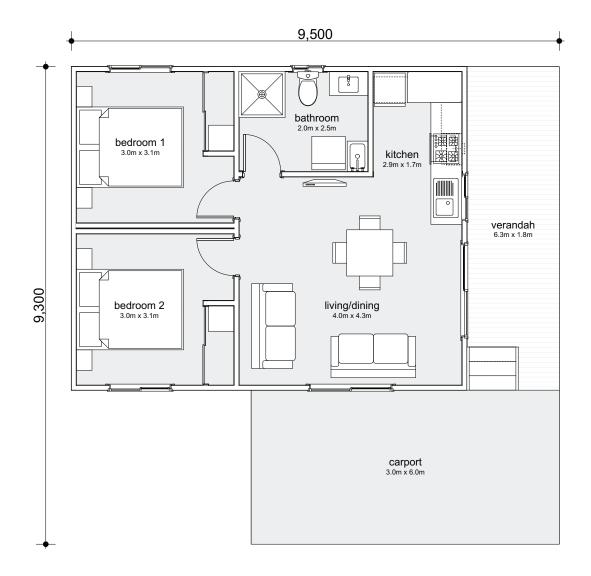

## 2 BEDROOM HOME

These drawings are protected by copyright and remain the property of Uniplan Group. They may not be reproduced or copied without permission of Uniplan Group. All site dimensions are to be verified and confirmed by the client prior to the commencement of works.

## LV2B

| Modules:    | 2                  |
|-------------|--------------------|
| Total Area: | 48.5m <sup>2</sup> |
| Living:     | 17.2m²             |
| Verandah:   | 11.34m²            |
| Length:     | 9.5m               |
| Width:      | 6.3m               |
|             |                    |