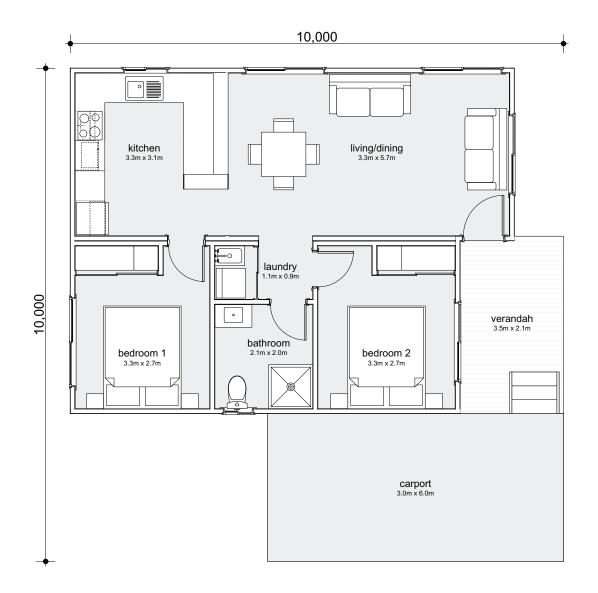

## 2 BEDROOM HOME

These drawings are protected by copyright and remain the property of Uniplan Group. They may not be reproduced or copied without permission of Uniplan Group. All site dimensions are to be verified and confirmed by the client prior to the commencement of works.

## LV2A

| Modules:    | 2                 |
|-------------|-------------------|
| Total Area: | 63m <sup>2</sup>  |
| Living:     | 18.8m²            |
| Verandah:   | 7.3m <sup>2</sup> |
| Length:     | 10m               |
| Width:      | 7m                |
|             |                   |