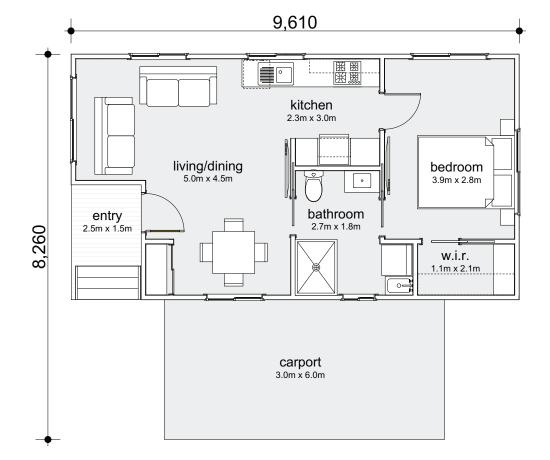

## LV1C 1 ⊨= | 1 ♠ | 1 ◀

| Modules:    | 1                   |
|-------------|---------------------|
| Total Area: | 50.55m <sup>2</sup> |
| Living:     | 22.5m <sup>2</sup>  |
| Verandah:   | 3.75m <sup>2</sup>  |
| Length:     | 9.61m               |
| Width:      | 5.26m               |
|             |                     |