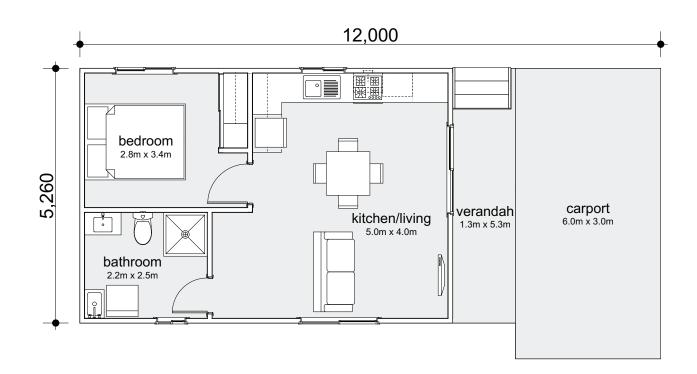

## LV1B 1 ⊨= | 1 ⋒ | 1 <del>-</del>

| Modules:    | 1                  |
|-------------|--------------------|
| Total Area: | 46.8m <sup>2</sup> |
| Living:     | 20m <sup>2</sup>   |
| Verandah:   | 6.8m <sup>2</sup>  |
| Length:     | 9m                 |
| Width:      | 5.26m              |
|             |                    |