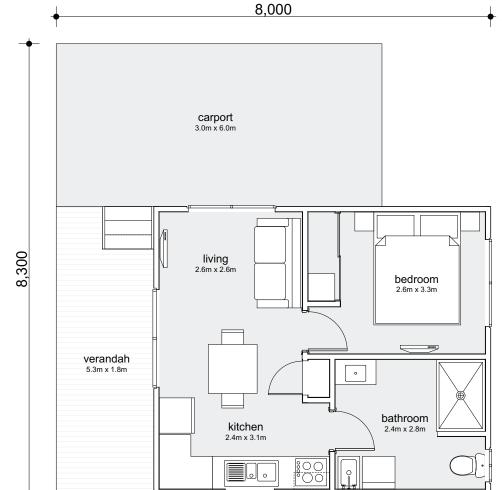

| Modules:    | 1                  |
|-------------|--------------------|
| Total Area: | 42.4m <sup>2</sup> |
| Living:     | 6.7m <sup>2</sup>  |
| Verandah:   | 9.5m <sup>2</sup>  |
| Length:     | 8m                 |
| Width:      | 5.3m               |
|             |                    |