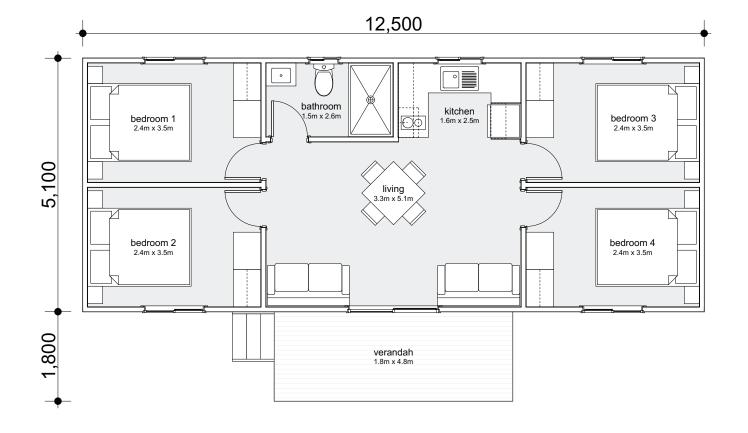

## TC4A

4 🕮 | 1 🗐 | 1 🚽

We designed this cabin to cater for school excursions and workers' accommodation. Offering four bedrooms and a communal bathroom, the cabin features a generous living and dining area to cater for large groups.

## Cabin Area

| Modules:    | 1                   |
|-------------|---------------------|
| Total Area: | 63.75m <sup>2</sup> |
| Living:     | 16.83m²             |
| Verandah:   | 9m²                 |
| Length:     | 12.5m               |
| Width:      | 5.1m                |