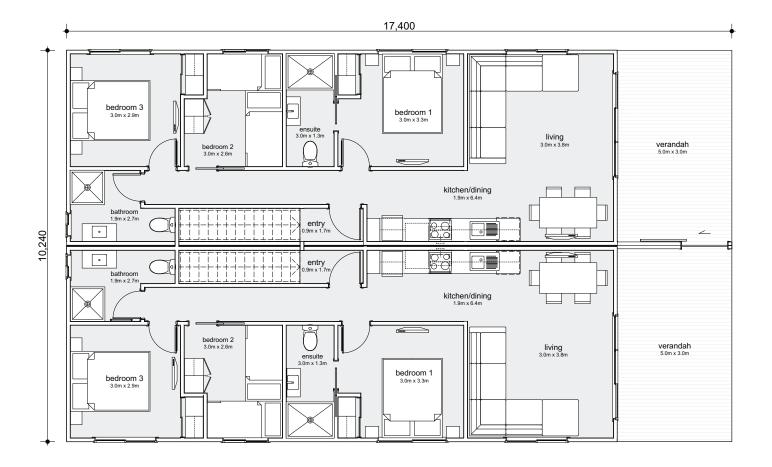

## TC3K\_DUPLEX

3 🕮 | 2 🗐 | 2 🚽

This duplex features six bedrooms, four bathrooms, a large living area, and a private veranda. It is ideal for families traveling together; they can share their holiday experience with an access door between the two verandahs.

## Cabin Area

| Modules:    | 2                  |
|-------------|--------------------|
| Total Area: | 118m²              |
| Living:     | 21.6m <sup>2</sup> |
| Verandah:   | 60m <sup>2</sup>   |
| Length:     | 17.4m              |
| Width:      | 10.24m             |