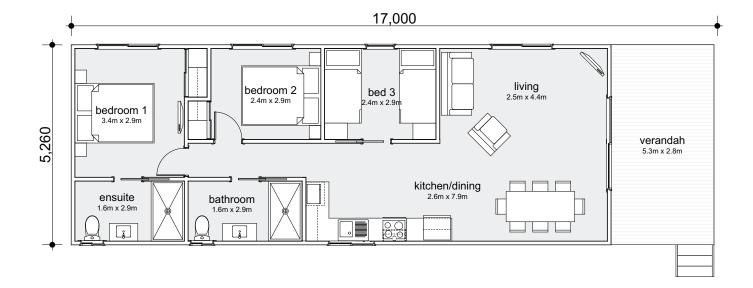

## 3 BEDROOM CABIN

## TC3I

3 🕮 | 2 🗐 | 2 🚽

This cabin is space-conscious and made for tight site requirements while boasting three bedrooms, one bathroom, a kitchenette, an ensuite, spacious living and dining, and a large front verandah.

## Cabin Area

| Modules:    | 1                   |
|-------------|---------------------|
| Total Area: | 74.72m²             |
| Living:     | 11m <sup>2</sup>    |
| Verandah:   | 14.72m <sup>2</sup> |
| Length:     | 17.0m               |
| Width:      | 5.26m               |