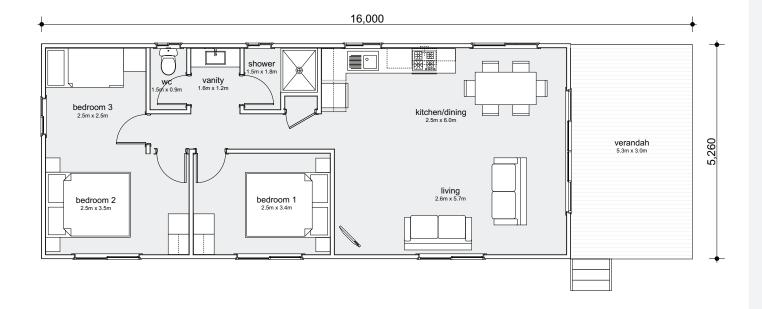

## 3 BEDROOM CABIN

## TC3G

3 🕮 | 1 🗐 | 1 🚽

This reconfigured cabin is designed for older families or travelling couples. With three bedrooms, a shared bathroom, a kitchenette with cooking facilities, a compact bathroom, and a front verandah, there's room for everyone.

## Cabin Area

| Modules:    | 1       |
|-------------|---------|
| Total Area: | 68.58m² |
| Living:     | 11.4m²  |
| Verandah:   | 15.81m² |
| Length:     | 16.0m   |
| Width:      | 5.28m   |