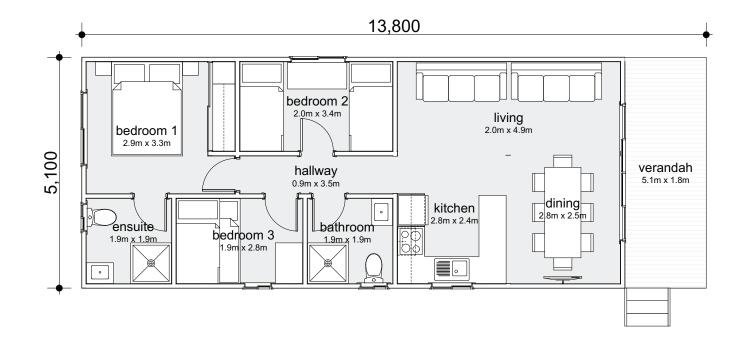

## 

This two-bedroom cabin sleeps up to four people and offers the perfect getaway, with a large dining and living area, cooking facilities and bathroom.

| Cabin Area  |                    |
|-------------|--------------------|
| Modules:    | 1                  |
| Total Area: | 61.2m <sup>2</sup> |
| Living:     | 7.8m <sup>2</sup>  |
| Verandah:   | 9.18m <sup>2</sup> |
| Length:     | 13.8m              |
| Width:      | 5.1m               |