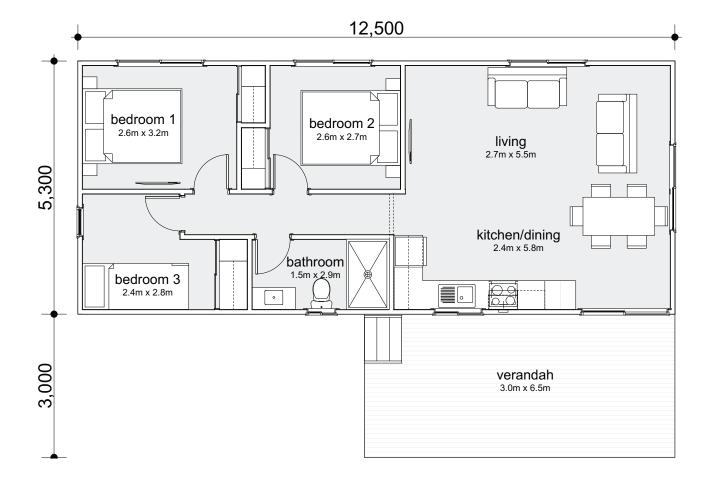

## TC3D

3 🕮 | 2 🗐 | 2 🚽

Enjoy the benefits of highly considered design with this three-bedroom, two-bathroom cabin, which is ideal for families or workers' accommodation for extended stays. The cabin can be configured to sleep up to ten people.

## Cabin Area

| Modules:    | 1                   |
|-------------|---------------------|
| Total Area: | 66.25m <sup>2</sup> |
| Living:     | 51.85m²             |
| Verandah:   | 14.4m²              |
| Length:     | 12.5m               |
| Width:      | 5.3m                |