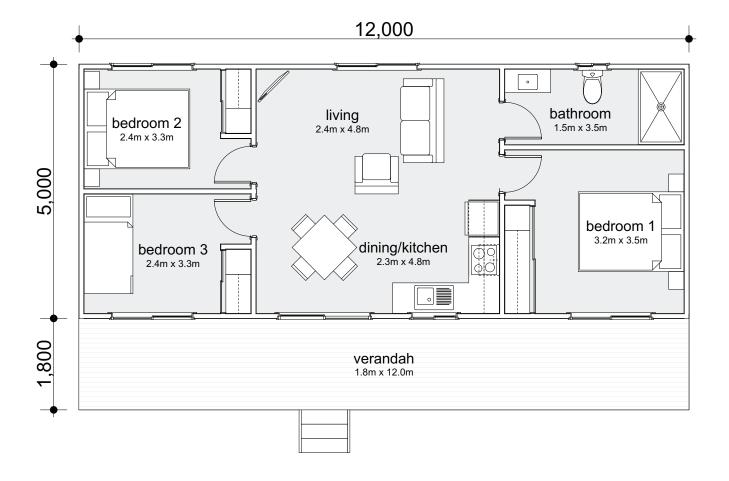

## TC3C

3 🕮 | 1 🗐 | 1 🚽

This budget-friendly three-bedroom cabin features shared bathroom facilities and built-in robes for each room. There's also a large front verandah for families to enjoy time together outdoors.

## Cabin Area

| Modules:    | 1                  |
|-------------|--------------------|
| Total Area: | 60m <sup>2</sup>   |
| Living:     | 11.5m²             |
| Verandah:   | 21.6m <sup>2</sup> |
| Length:     | 12.0m              |
| Width:      | 6.8m               |