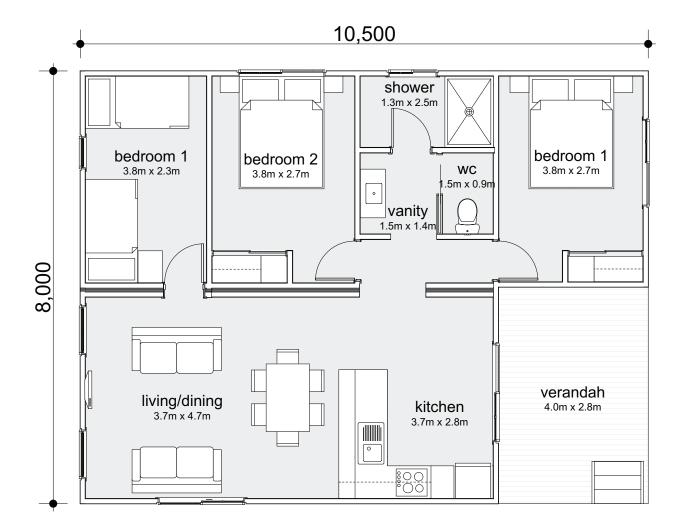

## 3 BEDROOM CABIN

## TC3B

3 🞮 | 1 🗐 | 1 🚽

An entertainer's delight, this three-bedroom cabin features a large, open-plan kitchen, dining area and outdoor space. There's room to spread out and unpack with built-in robes, shelving in each room and a shared bathroom.

## Cabin Area

| Modules:    | 2                  |
|-------------|--------------------|
| Total Area: | 72.8m <sup>2</sup> |
| Living:     | 17m²               |
| Verandah:   | 11.2m <sup>2</sup> |
| Length:     | 10.5m              |
| Width:      | 8.0m               |