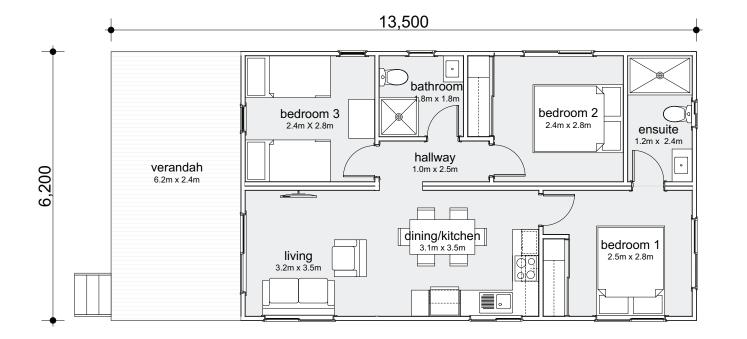

## 

This generous three-bedroom cabin is perfect for extended stays and large families. The cabin sleeps up to ten people and features one shared bathroom and an ensuite for the main bedroom, with a large front verandah.

| Cabin Area  |                    |
|-------------|--------------------|
| Modules:    | 2                  |
| Total Area: | 68m <sup>2</sup>   |
| Living:     | 11m <sup>2</sup>   |
| Verandah:   | 14.8m <sup>2</sup> |
| Length:     | 13.5m              |
| Width:      | 6.2m               |