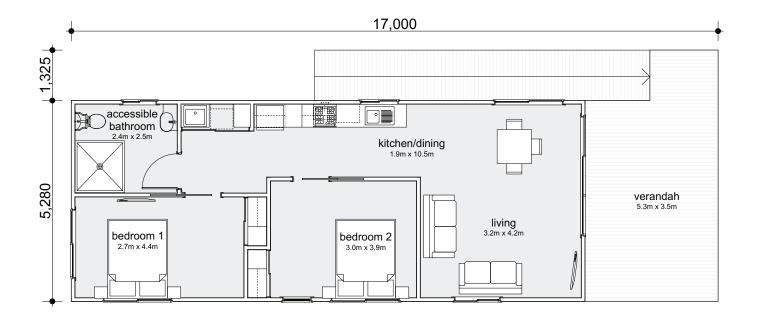

## 2 BEDROOM CABIN

## TC2P\_A

2 🕮 | 1 🗐 | 1 🚽

Designed for accessibility, this cabin offers two spacious, accessible-friendly bedrooms with a shared bathroom, laundry and kitchenette. The cabin can be configured to sleep up to six people.

## Cabin Area

| Modules:    | 1                   |
|-------------|---------------------|
| Total Area: | 89.76m <sup>2</sup> |
| Living:     | 13.44m²             |
| Verandah:   | 22m²                |
| Length:     | 17m                 |
| Width:      | 5.28m               |