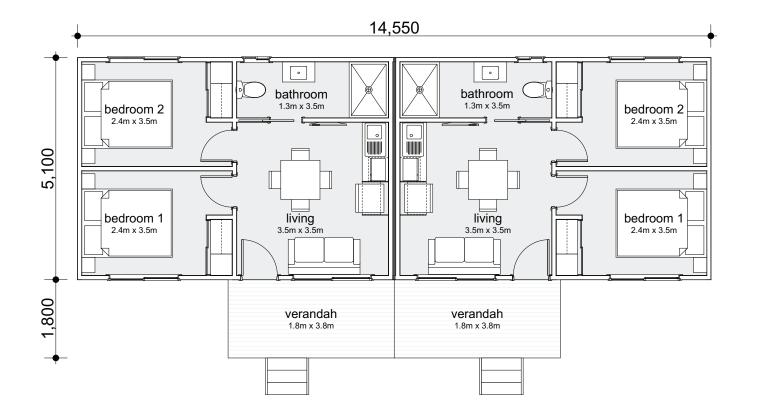

## TC2O\_DUPLEX

2 🕮 | 1 🗐 | 1 🚽

Designed for narrow sites, this duplex has two queen-sized bedrooms with built-in robes, a compact kitchenette and ample bathroom space. Made for families, couples or worker accommodation.

## Cabin Area

| Modules:    | 2                   |
|-------------|---------------------|
| Total Area: | 73.95m <sup>2</sup> |
| Living:     | 12.25m²             |
| Verandah:   | 12.6m <sup>2</sup>  |
| Length:     | 14.55m              |
| Width:      | 5.1m                |