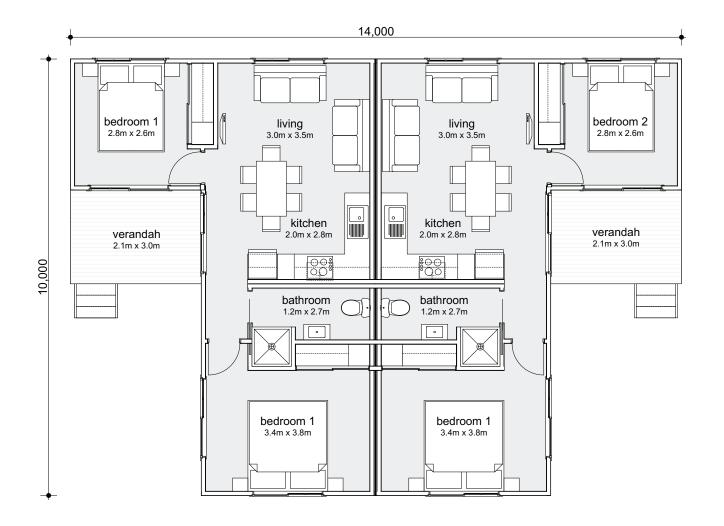

## TC2N\_DUPLEX

2 🚝 | 1 🗐 | 1 🚽

This spacious duplex offers two generous bedrooms: both with built-in robes. With a full-size kitchen, a large living and dining area, a large shared bathroom with skylight, and a verandah, this is an entertainer's delight.

## Cabin Area

| Modules:    | 2                    |
|-------------|----------------------|
| Total Area: | 101.73m <sup>2</sup> |
| Living:     | 10.5m <sup>2</sup>   |
| Verandah:   | 6.3m <sup>2</sup>    |
| Length:     | 14.0m                |
| Width:      | 10.0m                |