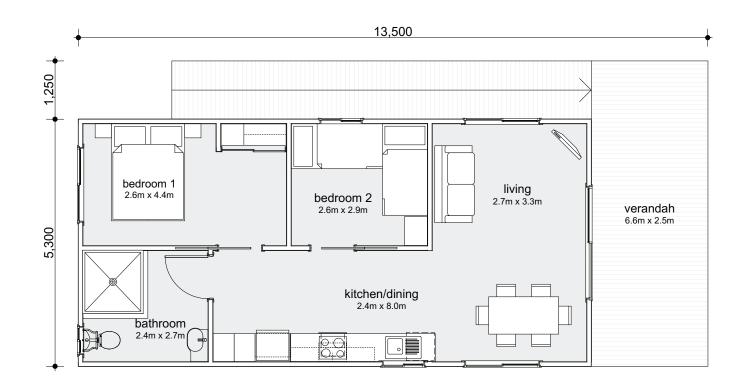

## **TC2M\_A** 2 ⊨ | 1 ♠ | 1 ◀

This highly accessible, spacious two-bedroom cabin offers all inclusions and sleeps up to eight people. It features a large verandah, perfect for relaxing and enjoying the outdoors.

| Cabin Area  |                     |
|-------------|---------------------|
| Modules:    | 1                   |
| Total Area: | 71.55m <sup>2</sup> |
| Living:     | 8.9m <sup>2</sup>   |
| Verandah:   | 16.5m <sup>2</sup>  |
| Length:     | 13.5m               |
| Width:      | 5.3m                |