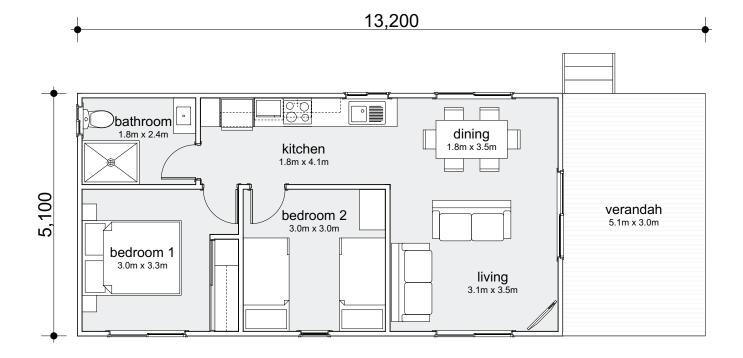

## 2 BEDROOM CABIN

## TC2K

2 🕮 | 1 🗐 | 1 🚽

Our best-selling two-bedroom cabin sleeps up to eight people. It is perfect for a comfortable holiday, with cooking facilities, a bathroom, a bedroom with a built-in robe and a second room. Also included is a large front verandah.

## Cabin Area

| Modules:    | 1                   |
|-------------|---------------------|
| Total Area: | 67.32m <sup>2</sup> |
| Living:     | 10.85m²             |
| Verandah:   | 15.3m <sup>2</sup>  |
| Length:     | 13.2m               |
| Width:      | 5.1m                |