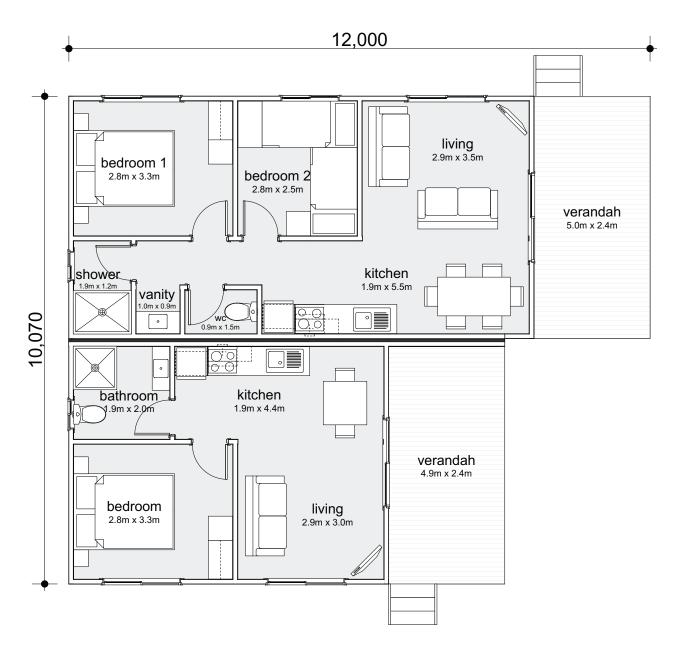

## TC2I\_DUPLEX

2 🕮 | 1 🗐 | 1 🚽

Made for corner sites or smaller sites, this duplex sleeps up to 12 people, providing options for families, couples, solo or worker accommodation.

## Cabin Area

| Modules:    | 2       |
|-------------|---------|
| Total Area: | 99.24m² |
| Living:     | 79.38m² |
| Verandah:   | 18.85m² |
| Length:     | 12.0m   |
| Width:      | 10.07m  |