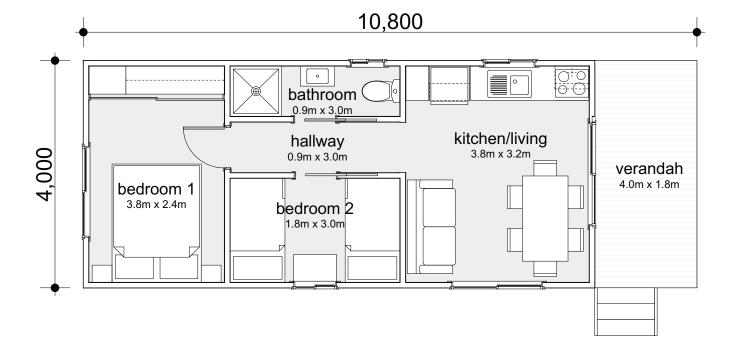

## 2 BEDROOM CABIN

These drawings are protected by copyright and remain the property of Uniplan Group. They may not be reproduced or copied without permission of Uniplan Group. All site dimensions are to be verified and confirmed by the client prior to the commencement of works.

## TC2G

This family-friendly cabin boasts abundant space, from the large queen-size bedroom and two dual bunks to the intelligently designed kitchenette. With room to sleep up to eight people, this cabin is perfect for large groups.

## Cabin Area

| Modules:    | 1                  |
|-------------|--------------------|
| Total Area: | 43.2m <sup>2</sup> |
| Living:     | 12.16m²            |
| Verandah:   | 7.2m <sup>2</sup>  |
| Length:     | 10.8m              |
| Width:      | 4.0m               |