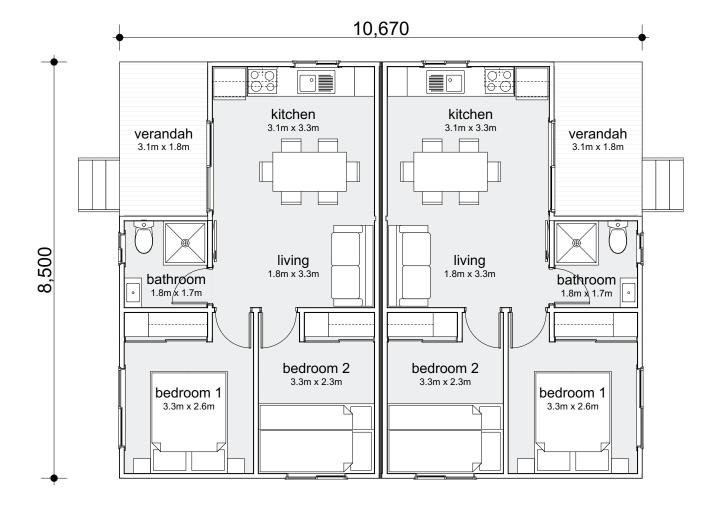

## TC2F\_DUPLEX

2 🕮 | 1 🗐 | 1 🚽

This generous two bedroom duplex offers a main bedroom with built-in robes, a second bedroom with tri-bunks, a compact bathroom, full kitchenette and spacious living area.

## Cabin Area

| Modules:    | 2                   |
|-------------|---------------------|
| Total Area: | 90.70m <sup>2</sup> |
| Living:     | 12m²                |
| Verandah:   | 10.71m <sup>2</sup> |
| Length:     | 10.67m              |
| Width:      | 8.5m                |