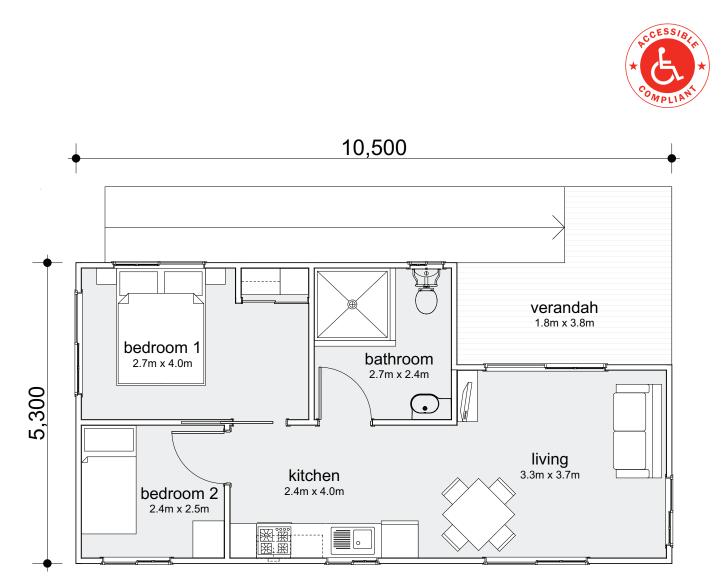

## **TC2E\_A** 2 ⊨ | 1 ♠ | 1 ◀

The layout of this spacious, one-bedroom cabin makes it perfect for an extended stay for two people. It comprises a large living area, kitchen, separate bathroom, and front verandah.

| Cabin Area  |                     |
|-------------|---------------------|
| Modules:    | 1                   |
| Total Area: | 55.65m <sup>2</sup> |
| Living:     | 12.21m <sup>2</sup> |
| Verandah:   | 6.81m <sup>2</sup>  |
| Length:     | 10.5m               |
| Width:      | 5.3m                |