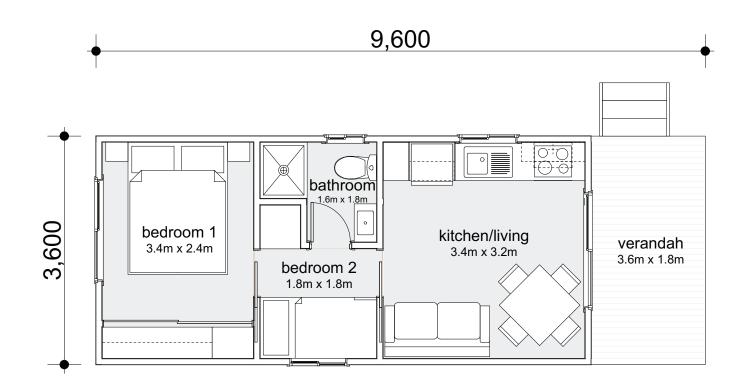

## TC2D 2 ⊨ | 1 ♠ | 1 ◀

This compact two-bedroom cabin capitalises on space-saving options to ensure there are no wasted areas. A full kitchenette make it great for overnight and longer stays.

| Cabin Area  |                     |
|-------------|---------------------|
| Modules:    | 1                   |
| Total Area: | 34.56m <sup>2</sup> |
| Living:     | 10.88m <sup>2</sup> |
| Verandah:   | 6.48m <sup>2</sup>  |
| Length:     | 9.6m                |
| Width:      | 3.6m                |