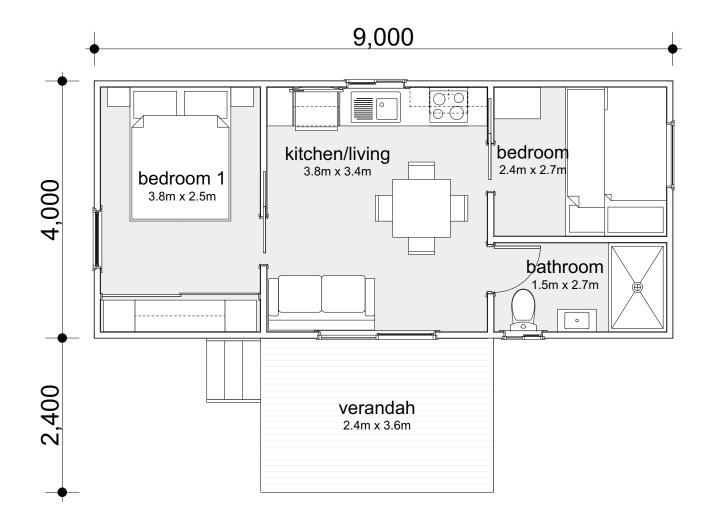

## 2 BEDROOM CABIN

These drawings are protected by copyright and remain the property of Uniplan Group. They may not be reproduced or copied without permission of Uniplan Group. All site dimensions are to be verified and confirmed by the client prior to the commencement of works.

## TC2C

2 🕮 | 1 🗐 | 1 🚽

Enjoy a sizeable two-bedroom cabin with tribunks in the secondary room. This gorgeous cabin boasts generous entertainment spaces with a large verandah and living area.

## Cabin Area

| Modules:    | 1                 |
|-------------|-------------------|
| Total Area: | 36m²              |
| Living:     | 13m²              |
| Verandah:   | 8.6m <sup>2</sup> |
| Length:     | 9.0m              |
| Width:      | 4m                |