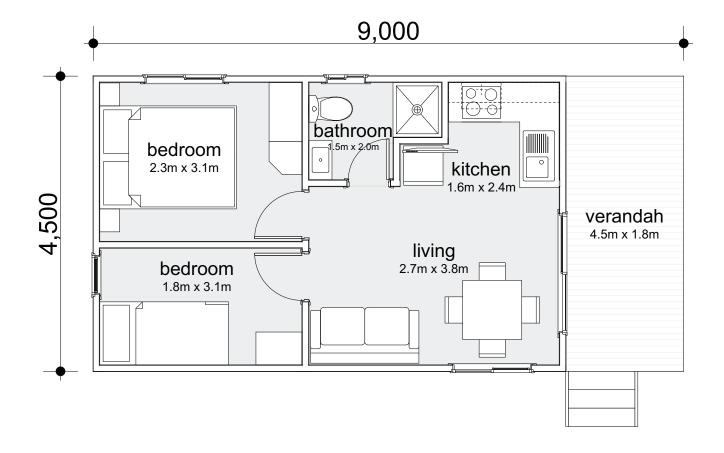

## 2 BEDROOM CABIN

## TC2B

This simple yet spacious cabin is made for smaller families, delivering a comfortable experience, with plenty of space for facilities and two bedrooms, sleeping up to four people.

## Cabin Area

| Modules:    | 1                  |
|-------------|--------------------|
| Total Area: | 40.5m <sup>2</sup> |
| Living:     | 10.2m <sup>2</sup> |
| Verandah:   | 8.1m <sup>2</sup>  |
| Length:     | 9.0m               |
| Width:      | 4.5m               |