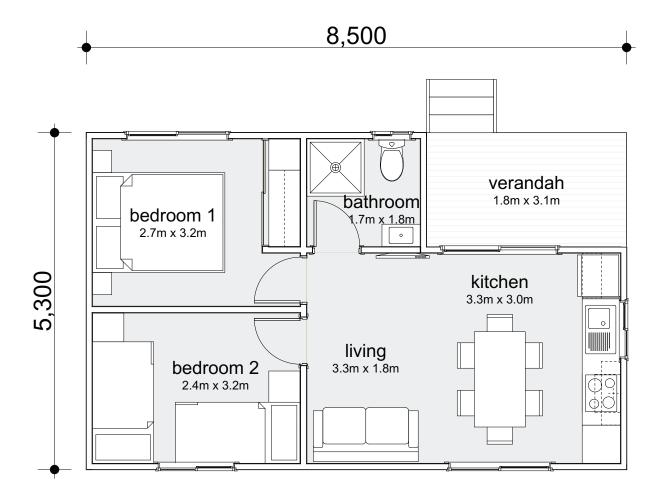

## Cabin Area

| Modules:    | 1                   |
|-------------|---------------------|
| Total Area: | 45.05m <sup>2</sup> |
| Living:     | 15.84m²             |
| Verandah:   | 5.5m <sup>2</sup>   |
| Length:     | 8.5m                |
| Width:      | 5.3m                |