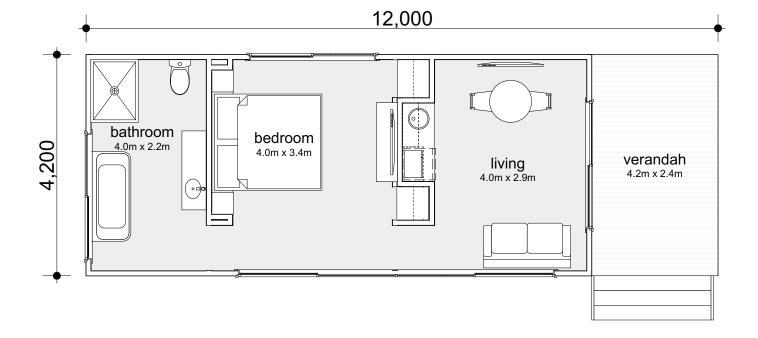

## TC1G

Created for a couples' weekend away, this luxurious cabin boasts a large bathroom, with shower and separate bathtub. Relax in a comfortable-sized bedroom with storage, a kitchenette and an elegant entertaining space.

## Cabin Area

| Modules:    | 1                  |
|-------------|--------------------|
| Total Area: | 50.4m <sup>2</sup> |
| Living:     | 11.6m <sup>2</sup> |
| Verandah:   | 10m <sup>2</sup>   |
| Length:     | 12m                |
| Width:      | 4.2m               |