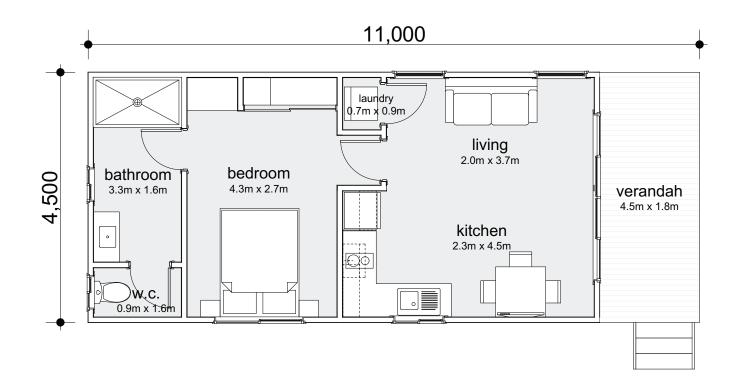

## TC1F 1 ≔ | 1 € | 1 ◀

A perfect cabin for couples or small families for longer stays, with facilities like washing and linen storage. There's plenty of space to relax inside and a roomy outdoor entertaining area.

| Cabin Area  |                     |
|-------------|---------------------|
| Modules:    | 1                   |
| Total Area: | 49.5m <sup>2</sup>  |
| Living:     | 17.75m <sup>2</sup> |
| Verandah:   | 8.1m <sup>2</sup>   |
| Length:     | 11.00m              |
| Width:      | 4.50m               |