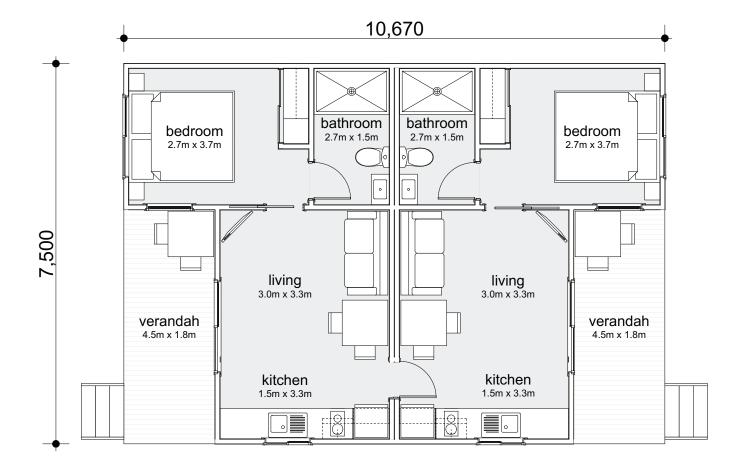

## TC1E\_DUPLEX

This duplex features a bedroom with a builtin robe, ensuite, kitchen facilities and a large veranda sleeps up to four people, allowing families or workers to share the dwelling with a common access point.

## Cabin Area

| Modules:    | 2                   |
|-------------|---------------------|
| Total Area: | 80.02m <sup>2</sup> |
| Living:     | 29.7m <sup>2</sup>  |
| Verandah:   | 16.2m <sup>2</sup>  |
| Length:     | 10.67m              |
| Width:      | 7.5m                |