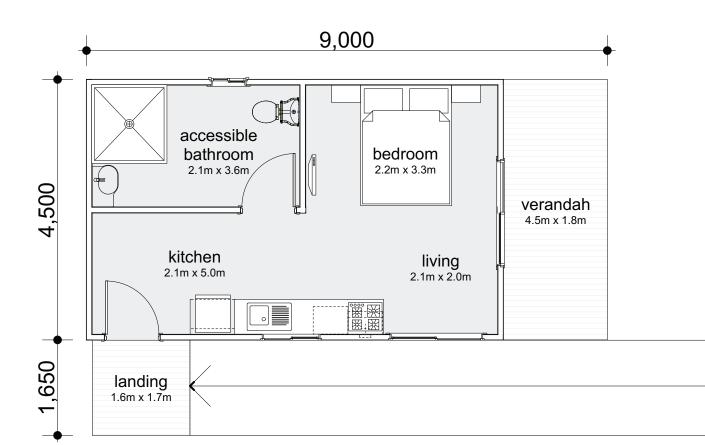

## TC1D\_A 1 ⊨= | 1 ♠ | 1 ◀

Create an intimate experience for your guests with this accessible, queen-size studio with a kitchenette, ensuite and verandah.

| Cabin Area  |                     |
|-------------|---------------------|
| Modules:    | 1                   |
| Total Area: | 40.5m <sup>2</sup>  |
| Living:     | 21.96m <sup>2</sup> |
| Verandah:   | 8.1m <sup>2</sup>   |
| Length:     | 9m                  |
| Width:      | 4.5m                |