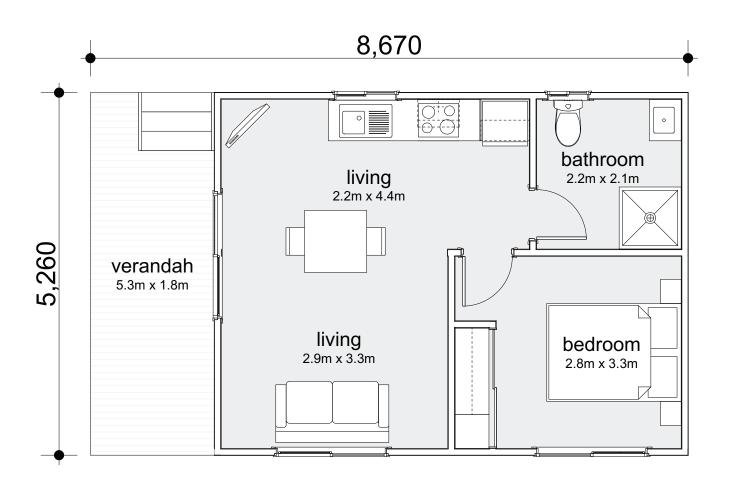

## 

The layout of this spacious, one-bedroom cabin makes it perfect for an extended stay for two people. It comprises a large living area, kitchen, separate bathroom, and front verandah.

| Cabin Area  |                   |
|-------------|-------------------|
| Modules:    | 1                 |
| Total Area: | 44m <sup>2</sup>  |
| Living:     | 19m <sup>2</sup>  |
| Verandah:   | 9.5m <sup>2</sup> |
| Length:     | 8.67m             |
| Width:      | 5.26m             |