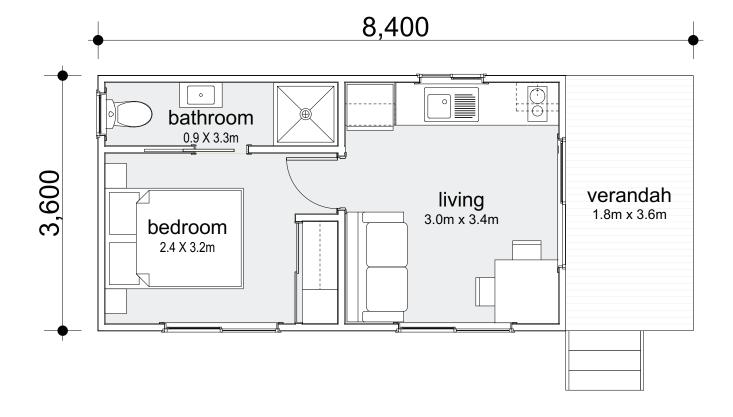

## 1 BEDROOM CABIN

## TC1B

1 🕮 | 1 🗐 | 1 🚽

Great for a couple's getaway, this compact onebedroom cabin features a generous queen-size bedroom with a built-in robe, a separate living area, a kitchen, an ensuite and a front verandah.

## Cabin Area

| Modules:    | 1                   |
|-------------|---------------------|
| Total Area: | 30.24m <sup>2</sup> |
| Living:     | 22.59m <sup>2</sup> |
| Verandah:   | 6.48m <sup>2</sup>  |
| Length:     | 8.4m                |
| Width:      | 3.6m                |