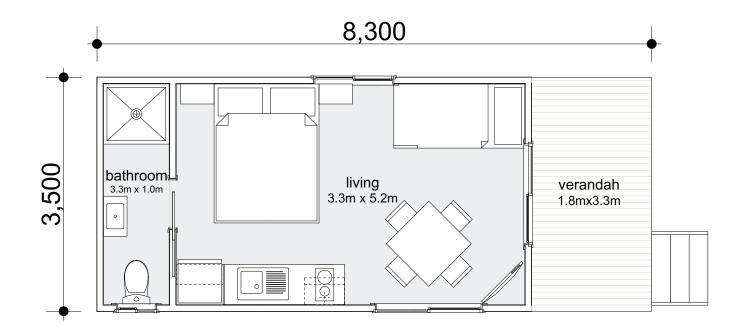

## TC1A 1 ⊨ | 1 € | 1 €

This simple studio cabin includes a kitchenette with cooking facilities, a compact bathroom, and a front verandah. Perfect for overnight visitors or workers.

| Cabin Area  |                     |
|-------------|---------------------|
| Modules:    | 1                   |
| Total Area: | 29.05m <sup>2</sup> |
| Living:     | 17.1m <sup>2</sup>  |
| Verandah:   | 5.9m <sup>2</sup>   |
| Length:     | 8.3m                |
| Width:      | 3.5m                |