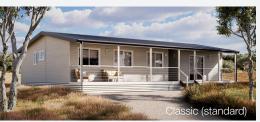

## Wattle

4 🕮 | 2 🗐 | 2 🚽

The Wattle is a thoughtfully designed family home with four bedrooms, laundry, a large open-plan living area and a welcoming front verandah.

| Home Area      |                     |
|----------------|---------------------|
| Floor Area:    | 169.6m <sup>2</sup> |
| Verandah Area: | 24m²                |



These drawings are protected by copyright and remain the property of Uniplan Group. They may not be reproduced or copied without permission of Uniplan Group. All site dimensions are to be verified and confirmed by the client prior to the commencement of works.



## **Facade Options:**









## Get in touch

We would be delighted to collaborate with you and exchange ideas for your upcoming project: **T:** (02) 6773 8567 **E:** sales@uniplangroup.co