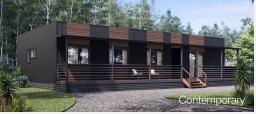

## Wattle

4 🕮 | 2 🗐 | 2 🚽

The Wattle is a thoughtfully designed family home with four bedrooms, laundry, a large open-plan living area and a welcoming front verandah.

| Home Area      |                     |
|----------------|---------------------|
| Floor Area:    | 169.6m <sup>2</sup> |
| Verandah Area: | 24m²                |



These drawings are protected by copyright and remain the property of Uniplan Group. They may not be reproduced or copied without permission of Uniplan Group. All site dimensions are to be verified and confirmed by the client prior to the commencement of works.



## **Facade Options:**









## Get in touch

We would be delighted to collaborate with you and exchange ideas for your upcoming project: **T:** (02) 6773 8567 **E:** sales@uniplangroup.co