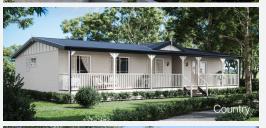

## Wattle

4 🕮 | 2 🗐 | 2 🚽

The Wattle is a thoughtfully designed family home with four bedrooms, laundry, a large open-plan living area and a welcoming front verandah.

| Home Area      |                     |
|----------------|---------------------|
| Floor Area:    | 169.6m <sup>2</sup> |
| Verandah Area: | 24m²                |



These drawings are protected by copyright and remain the property of Uniplan Group. They may not be reproduced or copied without permission of Uniplan Group. All site dimensions are to be verified and confirmed by the client prior to the commencement of works.



## **Facade Options:**









## Get in touch

We would be delighted to collaborate with you and exchange ideas for your upcoming project: **T:** (02) 6773 8567 **E:** sales@uniplangroup.co