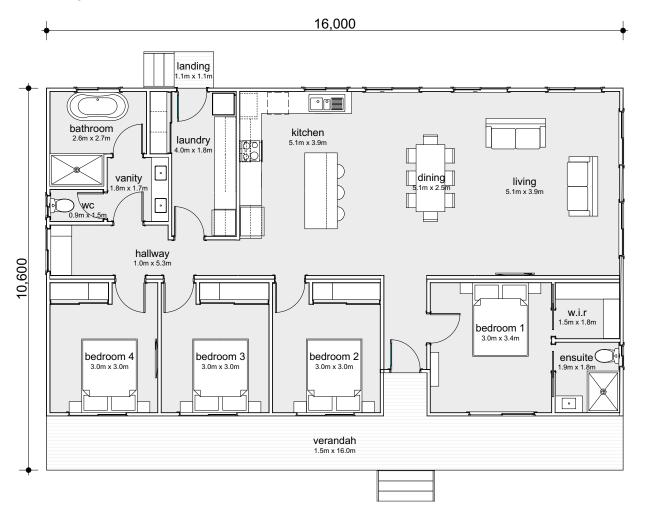

## Wattle

4 🕮 | 2 🗐 | 2 🚽

The Wattle is a thoughtfully designed family home with four bedrooms, laundry, a large open-plan living area and a welcoming front verandah.

| Home Area      |                     |
|----------------|---------------------|
| Floor Area:    | 169.6m <sup>2</sup> |
| Verandah Area: | 24m²                |