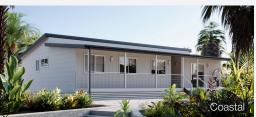

## Wattle

4 🕮 | 2 🗐 | 2 🚽

The Wattle is a thoughtfully designed family home with four bedrooms, laundry, a large open-plan living area and a welcoming front verandah.

| Home Area      |                     |
|----------------|---------------------|
| Floor Area:    | 169.6m <sup>2</sup> |
| Verandah Area: | 24m²                |



These drawings are protected by copyright and remain the property of Uniplan Group. They may not be reproduced or copied without permission of Uniplan Group. All site dimensions are to be verified and confirmed by the client prior to the commencement of works.



## **Facade Options:**









## Get in touch

We would be delighted to collaborate with you and exchange ideas for your upcoming project: **T:** (02) 6773 8567 **E:** sales@uniplangroup.co